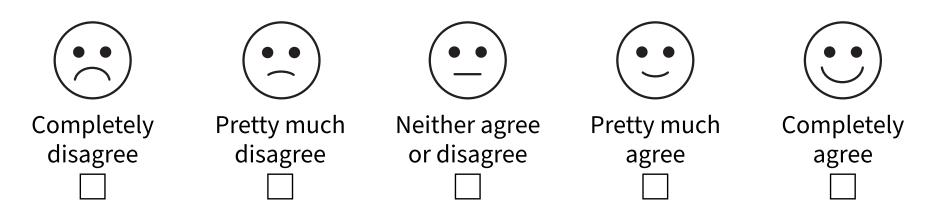

#### 3. My wishes are taken into account in my care and service.

Instruction: select one option.

Completely disagree

Pretty much disagree

Neither agree or disagree

Pretty much agree

## 4. I receive enough help and services.

Instruction: select one option.

Completely disagree

Pretty much disagree

Neither agree or disagree

Pretty much agree

#### 5. The nurses have enough time for me.

Instruction: select one option.

Completely disagree

Pretty much disagree

Neither agree or disagree

Pretty much agree

Completely disagree

Pretty much disagree

Neither agree or disagree

Pretty much agree

## **Safety and security** I feel safe. 8. Instruction: select one option. Pretty much Completely Pretty much Neither agree Completely or disagree disagree disagree agree agree