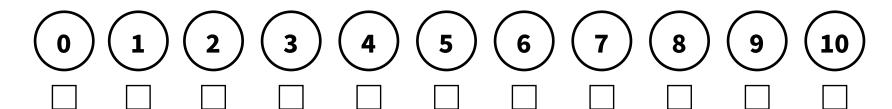

2. How likely are you to recommend the service you received to a close relative or friend?

Instruction: select the appropriate number between 0 and 10. 0 means that you would not recommend the service at all. 10 means that you would warmly recommend the service.

I would not recommend

I would warmly recommend